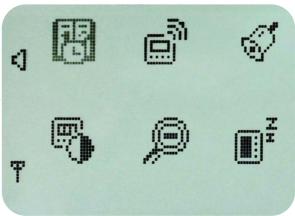

Operation is simple and unfussy. All functions are selectable by icons clearly displayed on the big screen.