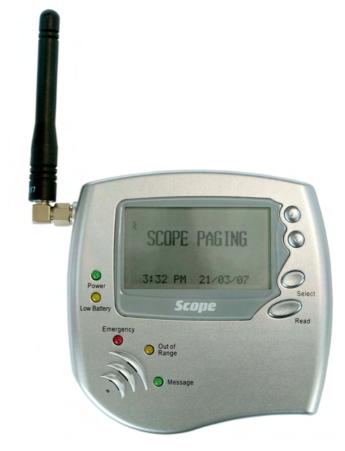

## Desktop Convenience

The GEO84Z WM is the pager with a difference. Designed to be desk or wall mounted, it provides superior alerting capabilities with its large 4 line/8 line screen, bright LED's and loud audible alert. Power is supplied by PSU/charger and internal rechargeable back-up battery.

#### features

- Wall or desk mounting
- Powered by mains PSU with internal re-chargeable battery
- · Loud audible alert
- LED's for power, low battery, emergency, out of range and unread message
- Selectable Character Height, 3 or 6 mm
- 20,000+ Character Memory
- Hand Program Frequency & Address
- Urgent Call (emergency) Alert Mode with LED indication
- External antenna

### Wall / desk mounting alphanumeric pager