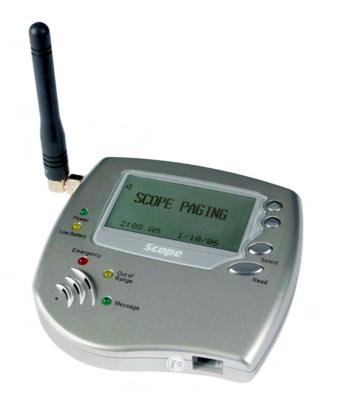

## Desktop Convenience

The GEO84Z WM is the pager with a difference. Designed to be desk or wall mounted, it provides superior alerting capabilities with its large 4 line/8 line screen, bright LED's and loud audible alert. Power is supplied by PSU/charger and internal rechargeable back-up battery.

#### features

- Wall or desk mounting
- Powered by mains PSU with internal re-chargeable battery
- · Loud audible alert
- LED's for power, low battery, emergency, out of range and unread message
- Selectable Character Height, 3 or 6 mm
- 20,000+ Character Memory
- Hand Program Frequency & Address
- Urgent Call (emergency) Alert Mode with LED indication
- External antenna

#### Specification

| Display:             | Small font:<br>21 char x 8 lines<br>Large font:<br>17 char x 4 lines       |
|----------------------|----------------------------------------------------------------------------|
| Addresses:           | 8 addresses<br>(individually<br>selectable Off/<br>Tone/Numeric/<br>Alpha) |
| Messages:            | 60 messages, up<br>to 20,000+<br>characters                                |
| Size:                | 75 (L) x 51 (W) x<br>18 (D) mm                                             |
| Weight:              | 65g (with batt)                                                            |
| Frequency ranges:    | Synthesized 454-<br>460 MHz                                                |
| Signalling protocol: | POCSAG                                                                     |
| Data transmit rate:  | 512, 1200 or<br>2400 baud                                                  |
| Power:               | 2 x AAA<br>NiMh battery +<br>AC adaptor                                    |