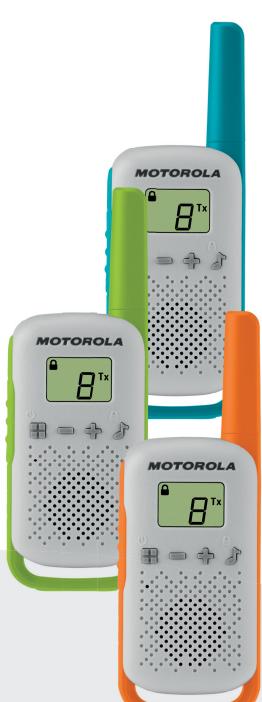

### **GO LIVE**

**KEEPING YOU CONNECTED TO LIVE FREELY** 

Simple, easy, fun. Camping, exploring, on the beach or just playing in the garden, the TALKABOUT T42 walkie-talkie is perfect for staying in touch when at home or out and about. Set up is simple thanks to the easy pairing function, then talk instantly to friends and family at the push of a button. With 16 channels\*\*, LCD display, up to 4km range\* and a choice of colours, the T42 keeps you connected to enjoy every moment.

#### **KEY FEATURES**

PMR446 radios - license free

Easy pairing

16 channels\*\*

Personalization stickers

Low battery warning