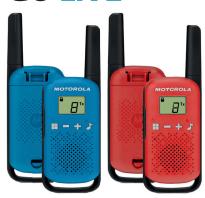

**TWIN PACK** 

2 belt clips

2 walkie-talkies

3 walkie-talkies

24 personalization stickers Instruction manual

16 personalization stickers Instruction manual

Weight: 79 grams (without battery)

**PACKAGE CONTENTS** 

Colour: Blue and Black, Red and Black or Green/Blue/Orange and White