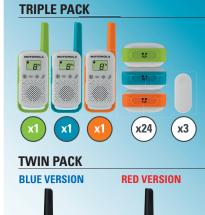

## **GO LIVE**

**GENERAL** 

Model: Talkabout T42

Frequency Band: PMR446 Tx Power: 500mW Bandwidth: 12.5Khz

Channels: 16 channels\*\*

Range: Up to 4km\* Size WxHxD: 4.8 x 13.6 x 2.7 cm

TRIPLE PACK

3 belt clips

**TWIN PACK** 

2 belt clips

2 walkie-talkies

3 walkie-talkies

24 personalization stickers Instruction manual

16 personalization stickers Instruction manual

Weight: 79 grams (without battery)

**PACKAGE CONTENTS** 