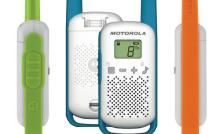

### **GO LIVE**

**KEEPING YOU CONNECTED TO LIVE FREELY** 

Simple, easy, fun. Camping, exploring, on the beach or just playing in the garden, the TALKABOUT T42 walkie-talkie is perfect for staying in touch when at home or out and about. Set up is simple thanks to the easy pairing function, then talk instantly to friends and family at the push of a button. With 16 channels\*\*, LCD display, up to 4km range\* and a choice of colours, the T42 keeps you connected to enjoy every moment.

Colour: Blue and Black, Red and Black or Green/Blue/Orange and White