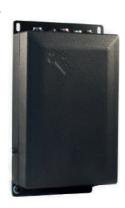

#### WALL AND MAST MOUNTED WATCHMAN AND WOLFPACK DETECTORS

- Wall mount detector, with 60 degree detection angle
- Dome mast detector, with 360 degree detection angle
- 1.000-1.500 meter detection range
- Easy to install, requiring simply LAN connectivity and Power over Ethernet (PoE)
- Drone database included and regularly updated