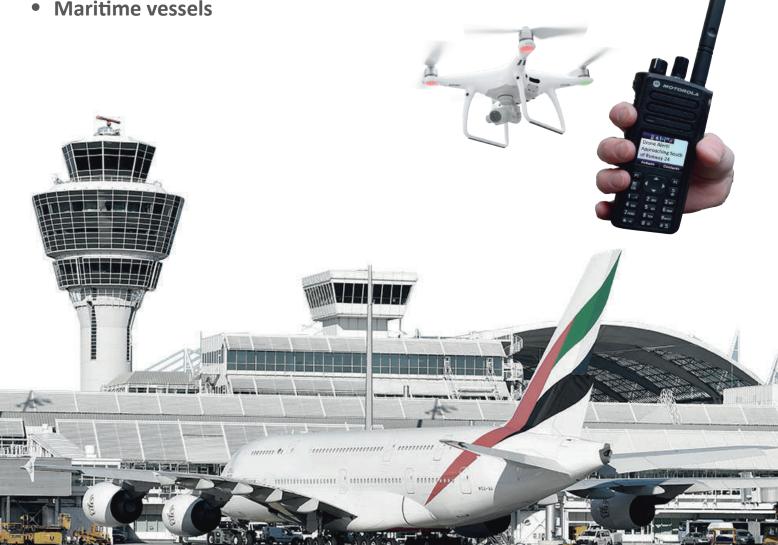

## **Instant, Intelligent Drone** Detection

ZONITH's Drone detection solution provides early warning of incoming drones from up to 1.5 kilometers away. Guards and control rooms receive these messages instantly, before taking evasive action.

# Warning alarms sent instantly to Security

Controllers and security guards receive drone attack warnings immediately. Logical directional infomation is provided, for e.g. "Drone approaching North Wing", enabling guards to make a visual identification of the drone itself. Guards can stand guard ready to aprehend the recipient of contraband being delivered, in the case of a prison, or alert air traffic control in the case of drone activity around an airport.

The drone detection solution ensures that staff on the ground are instantly notified about an attack. Subsequently, alerts are provided as to where the threat it is coming from.

- Continous, directional information provided
- Support for Digital Radios, Smartphones and PC monitors