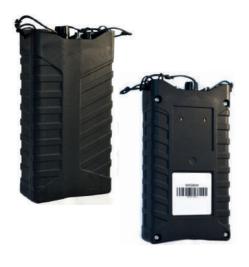

#### **BODY WORN WINGMAN DRONE DETECTOR**

Body worn wingman drone detectors enable guards on patrol or soldiers in the field to detect that a drone is in the area. Ideal for:

- VIP Protection
- UN and NGO Aid convoys
- Field personnel such as aid workers and rescue teams
- Buildings and facilities with the need for temporary protection