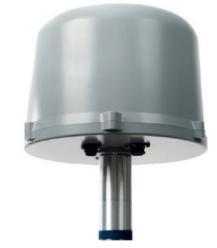

#### WALL AND MAST MOUNTED WATCHMAN AND WOLFPACK DETECTORS

- Wall mount detector, with 60 degree detection angle
- Dome mast detector, with 360 degree detection angle
- 1.000-1.500 meter detection range
- Easy to install, requiring simply LAN connectivity and Power over Ethernet (PoE)
- Drone database included and regularly updated