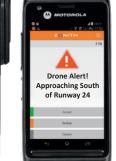

# Warning alarms sent instantly to Security

Controllers and security guards receive drone attack warnings immediately. Logical directional infomation is provided, for e.g. "Drone approaching North Wing", enabling guards to make a visual identification of the drone itself. Guards can stand guard ready to aprehend the recipient of contraband being delivered, in the case of a prison, or alert air traffic control in the case of drone activity around an airport.

The drone detection solution ensures that staff on the ground are instantly notified about an attack. Subsequently, alerts are provided as to where the threat it is coming from.

- Continous, directional information provided
- Support for Digital Radios, Smartphones and PC monitors