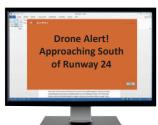

# Warning alarms sent instantly to Security

Controllers and security guards receive drone attack warnings immediately. Logical directional infomation is provided, for e.g. "Drone approaching North Wing", enabling guards to make a visual identification of the drone itself. Guards can stand guard ready to aprehend the recipient of contraband being delivered, in the case of a prison, or alert air traffic control in the case of drone activity around an airport.

The drone detection solution ensures that staff on the ground are instantly notified about an attack. Subsequently, alerts are provided as to where the threat it is coming from.

- Continous, directional information provided
- Support for Digital Radios, Smartphones and PC monitors